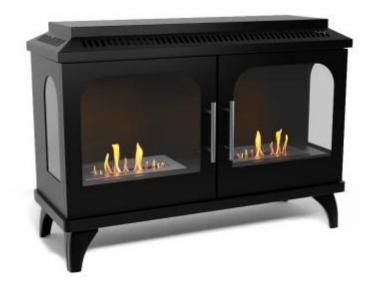

# ATLANTA DOUBLE BIOETHANOL STOVE

BIO-20-322

Double-doored stove for indoor use. Two Deluxe Bio Burners with a capacity of 1.5 litre each, for a burning time up to 6 hours. Power-coated steel for a more traditional style.

### **Appearance**

| Colour        | Black        |
|---------------|--------------|
| Finish        | Powdercoated |
| Glas included | Yes          |
| Materials     | Steel        |

## **Type**

|--|

| Flame view | Three-sided |  |
|------------|-------------|--|
|------------|-------------|--|