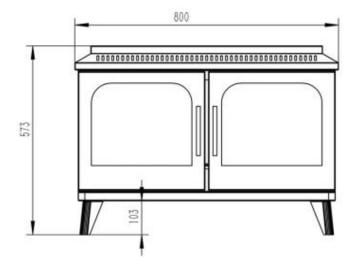

# Size

| Depth        | 30 cm   |
|--------------|---------|
| Height       | 57,3 cm |
| Length/Width | 80 cm   |
| Weight       | 31 kg   |