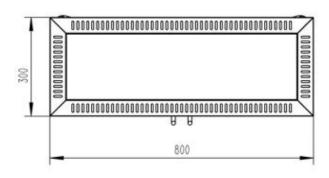

# Size

| Depth        | 30 cm   |
|--------------|---------|
| Height       | 57,3 cm |
| Length/Width | 80 cm   |
| Weight       | 31 kg   |