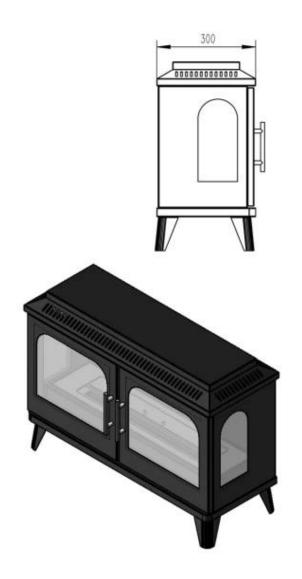

# ATLANTA DOUBLE BIOETHANOL STOVE

BIO-20-322

Double-doored stove for indoor use. Two Deluxe Bio Burners with a capacity of 1.5 litre each, for a burning time up to 6 hours. Power-coated steel for a more traditional style.

### **Appearance**

| Colour        | Black        |
|---------------|--------------|
| Finish        | Powdercoated |
| Glas included | Yes          |
| Materials     | Steel        |

# Size

| Depth        | 30 cm   |
|--------------|---------|
| Height       | 57,3 cm |
| Length/Width | 80 cm   |
| Weight       | 31 kg   |