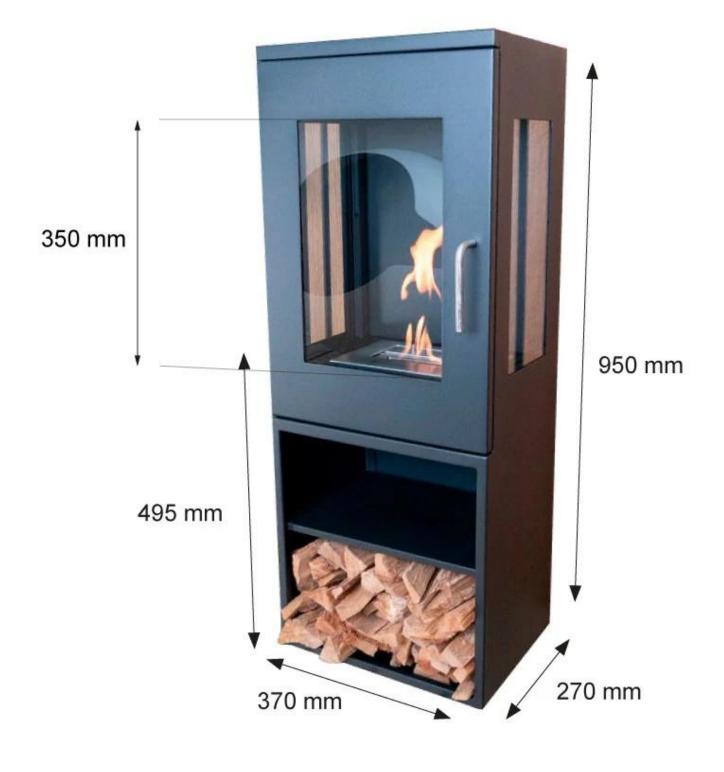

| Size         |       |
|--------------|-------|
| Depth        | 27 cm |
| Height       | 95 cm |
| Length/Width | 37 cm |
| Weight       | 22 kg |

| Туре     |              |
|----------|--------------|
| Brand    | ScandiFlames |
| Use      | Indoor       |
| Warranty | 2 years      |
|          |              |