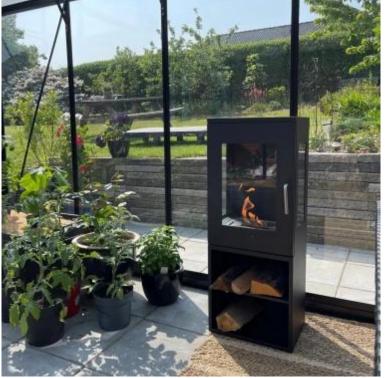

# **CHEYENNE - BIOETHANOL STOVE FIREPLACE**

BIO-20-304

Square floor bioethanol fireplace in a classic and desirable wood stove look. The fireplace is 95 cm tall and makes it possible to see the vibrant flames from 3 sides. An amazingly popular fireplace, ready to be witnessed from every corner of a room, thanks to its mesmerising presence.