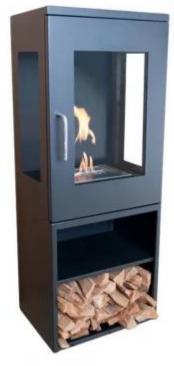

# **CHEYENNE - BIOETHANOL STOVE FIREPLACE**

BIO-20-304

Square floor bioethanol fireplace in a classic and desirable wood stove look. The fireplace is 95 cm tall and makes it possible to see the vibrant flames from 3 sides. An amazingly popular fireplace, ready to be witnessed from every corner of a room, thanks to its mesmerising presence.

### Appearance

| Colour        | Black |
|---------------|-------|
| Glas included | Yes   |
| Materials     | Steel |