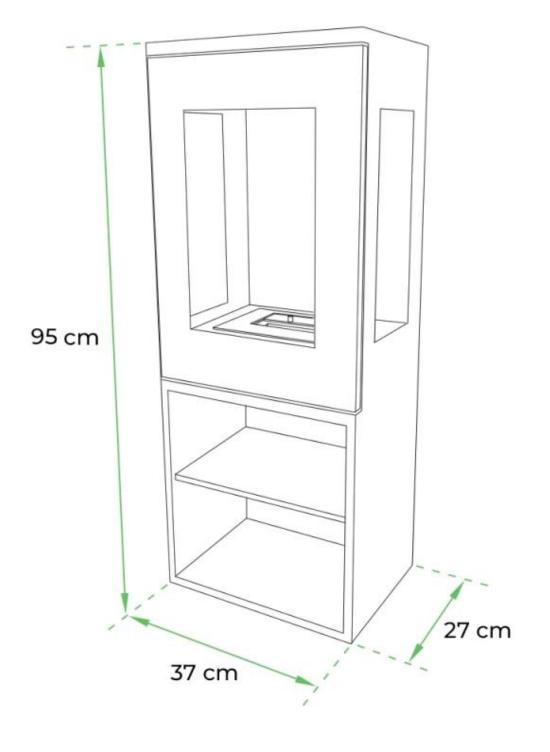

| Size         |       |
|--------------|-------|
| Depth        | 27 cm |
| Height       | 95 cm |
| Length/Width | 37 cm |
| Weight       | 22 kg |

| Туре     |              |
|----------|--------------|
| Brand    | ScandiFlames |
| Use      | Indoor       |
| Warranty | 2 years      |
|          |              |