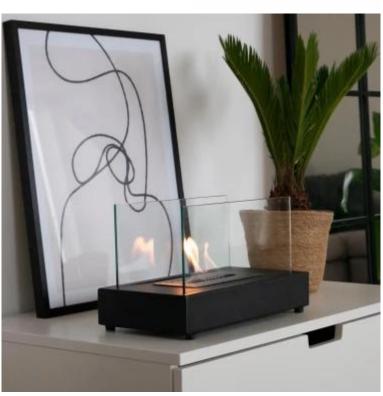

# **LAMBETH BLACK - TABLETOP BIO FIREPLACE**

BIO-20-258

Small black tabletop biofireplace in a rectangular design with two glass panels. The glass makes the flame accessible to see and adjust, as well as protecting it from drafts. Burn time up to 2.5 hours.