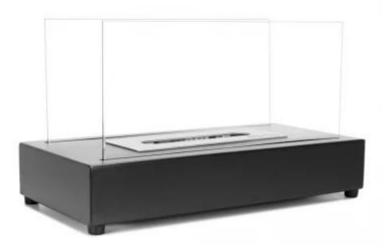

# **LAMBETH BLACK - TABLETOP BIO FIREPLACE**

BIO-20-258

Small black tabletop biofireplace in a rectangular design with two glass panels. The glass makes the flame accessible to see and adjust, as well as protecting it from drafts. Burn time up to 2.5 hours.