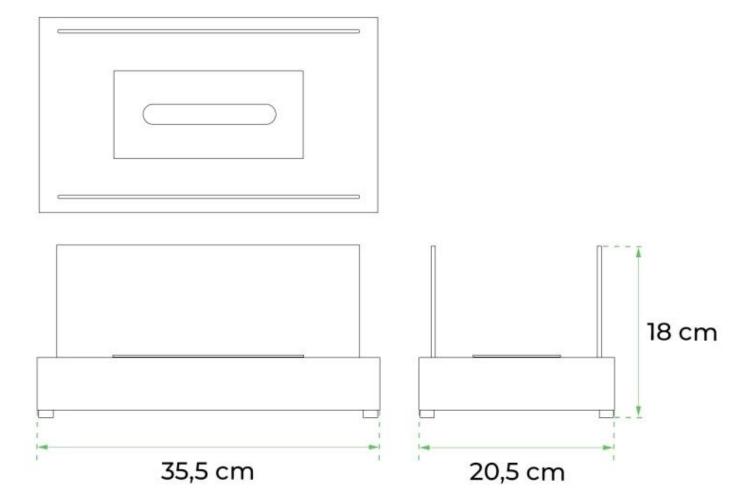

| Depth        | 20,5 cm |
|--------------|---------|
| Height       | 18 cm   |
| Length/Width | 35,5 cm |
| Weight       | 4 kg    |