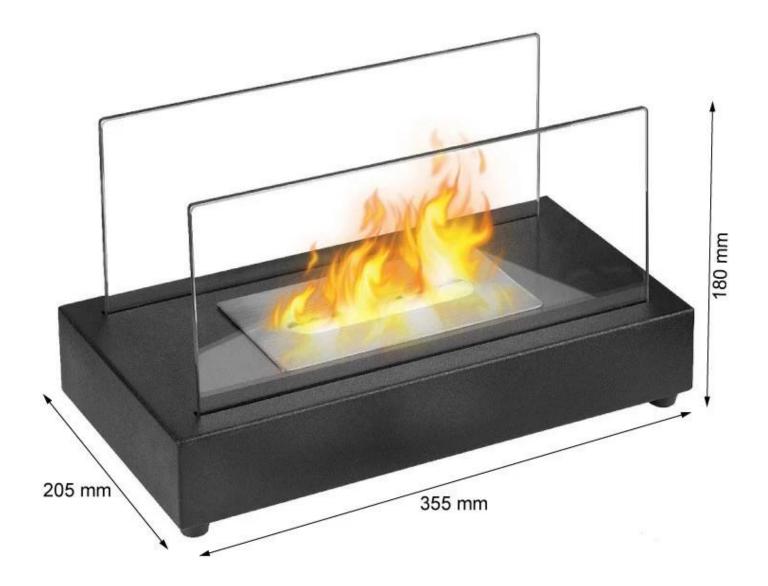

| Depth        | 20,5 cm |
|--------------|---------|
| Height       | 18 cm   |
| Length/Width | 35,5 cm |
| Weight       | 4 kg    |